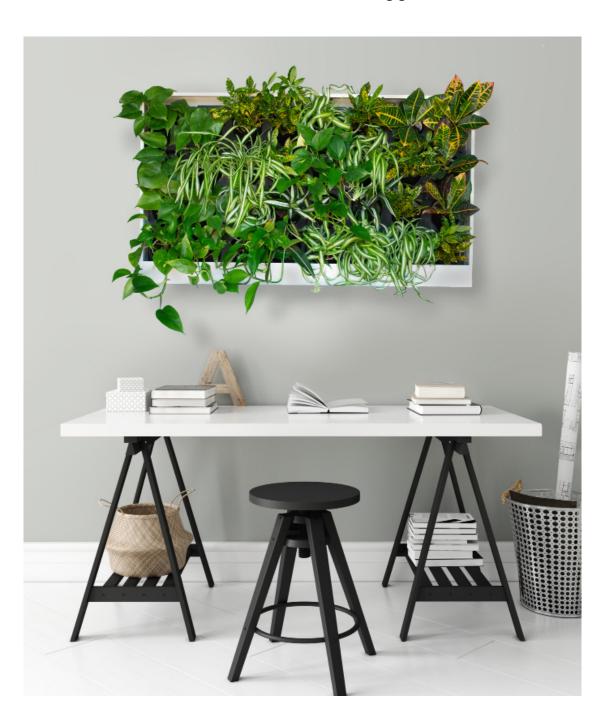

# Wall-Mounted Designer

All-in-one greenwalls are the simplest and easiest way to bring beautiful plants and greenery into any environment. At home or at the office, there has never been an easier way to get a perfect, striking greenwall.

# **Easy Installation**

- Unit hangs on French cleat
- Built-in trim
- No additional work required, just hang it up.

## **Instant Effect**

- No grow-in time required
- Holds 32 4-inch plants
- No transplanting required
- Plants (optional) sold seperately