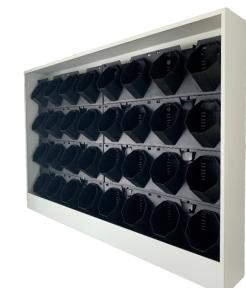

## **Instant Effect**

- No grow-in time required
- Holds 32 4-inch plants
- No transplanting required
- Plants (optional) sold seperately

### **Dimensions**

| Unit Height        | Inches | 26.75 |
|--------------------|--------|-------|
| Unit Width         | Inches | 47.6  |
| Unit Depth         | Inches | 5.5   |
| Shipping Height    | Inches | 30    |
| Shipping Width     | Inches | 48    |
| Shipping Depth     | Inches | 7     |
| Shipping Weight    | Pounds | 40    |
| Weight Full        | Pounds | 65    |
| Plant Pot Depth    | Inches | 3.5   |
| Plant Pot Diameter | Inches | 4     |
|                    |        |       |