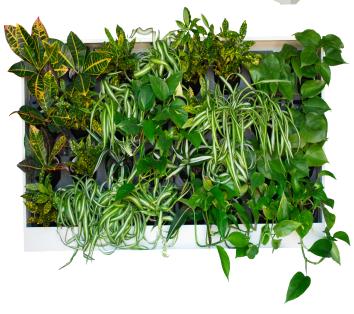

# Wall-Mounted Designer

All-in-one greenwalls are the simplest and easiest way to bring beautiful plants and greenery into any environment. At home or at the office, there has never been an easier way to get a perfect, striking greenwall.

## **Instant Effect**

- No grow-in time required
- Holds 32 4-inch plants
- No transplanting required
- Plants (optional) sold seperately