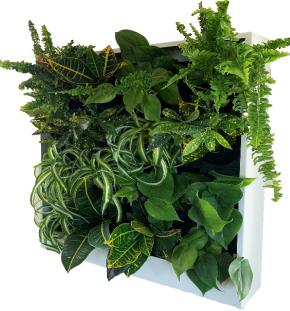

# Wall-Mounted **Anywhere**

All-in-one greenwalls are the simplest and easiest way to bring beautiful plants and greenery into any environment. At home or at the office, there has never been an easier way to get a perfect, striking greenwall.

## **Instant Effect**

- No grow-in time required
- Holds 16 4-inch plants
- No transplanting required
- Plants (optional) sold seperately

| Dimensions      |        |       | 3000 |
|-----------------|--------|-------|------|
| Unit Height     | Inches | 26.75 | 0000 |
| Unit Width      | Inches | 24.5  | 0000 |
| Unit Depth      | Inches | 5.5   |      |
| Shipping Height | Inches | 29    |      |
| Shinning Width  | Inches | 26    | -    |