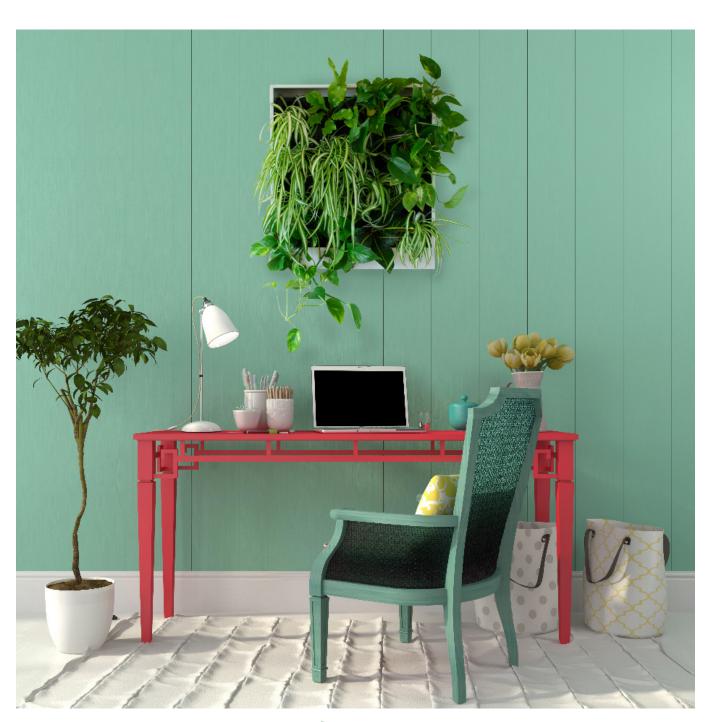

# Wall-Mounted **Anywhere**

All-in-one greenwalls are the simplest and easiest way to bring beautiful plants and greenery into any environment. At home or at the office, there has never been an easier way to get a perfect, striking greenwall.

# **Easy Installation**

- Unit hangs on French cleat
- Built-in trim
- No additional work required, just hang it up.

## **Instant Effect**

- No grow-in time required
- Holds 16 4-inch plants
- No transplanting required
- Plants (optional) sold seperately

| Dimensions      |        |       | 3000 |
|-----------------|--------|-------|------|
| Unit Height     | Inches | 26.75 | 0000 |
| Unit Width      | Inches | 24.5  | 0000 |
| Unit Depth      | Inches | 5.5   |      |
| Shipping Height | Inches | 29    |      |
| Shinning Width  | Inches | 26    | -    |