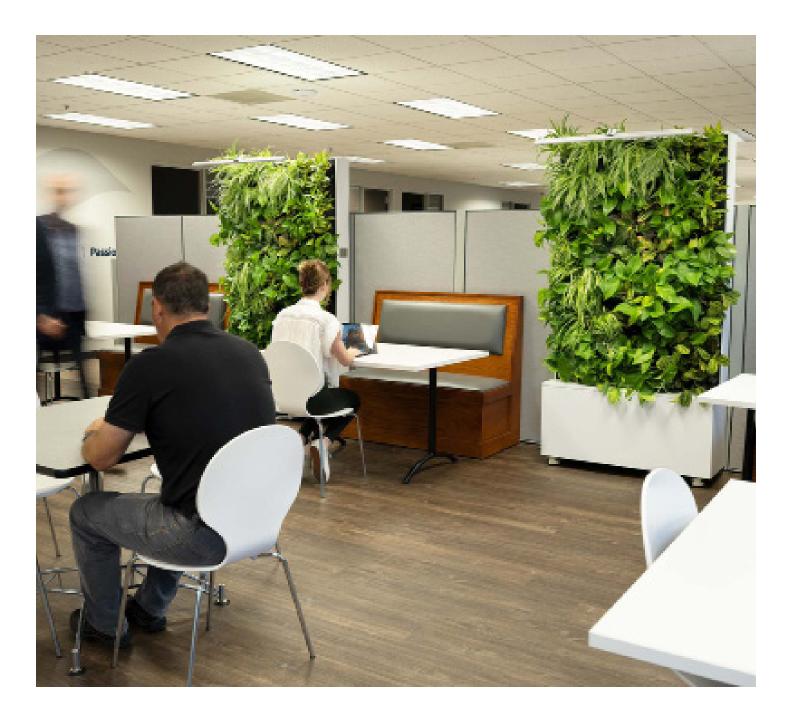

# Mobile Divider UNO

All-in-one greenwalls are the simplest and easiest way to bring beautiful plants and greenery into any environment. At home or at the office, there has never been an easier way to get a perfect, striking greenwall.

### **Instant Effect**

- No grow-in time reqired
- Holds 70 plants
- Keep plants in 4 inch grow pots
- No Transplanting required
- Plants (optional) sold seperately

## Features

- Integrated grow light
- Integrated catch tank
- Automatic pump and timer for full automation