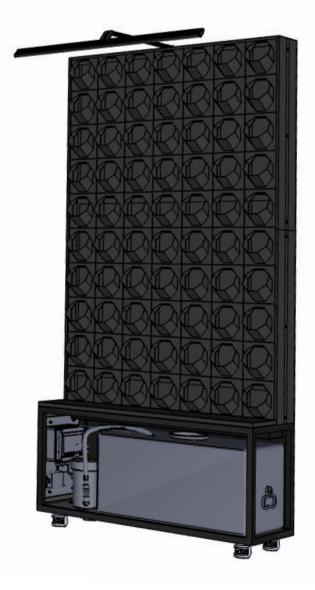

### **Instant Effect**

- No grow-in time reqired
- Holds 70 plants
- Keep plants in 4 inch grow pots
- No Transplanting required
- Plants (optional) sold seperately

## Features

- Integrated grow light
- Integrated catch tank
- Automatic pump and timer for full automation

#### Dimensions

| Unit Height        | Inches | 87   |
|--------------------|--------|------|
| Unit Width         | Inches | 41.3 |
| Unit Depth         | Inches | 14.6 |
| Shipping Height    | Inches | 49   |
| Shipping Width     | Inches | 42   |
| Shipping Depth     | Inches | 21   |
| Shipping Weight    | Pounds | 117  |
| Weight Full        | Pounds | 354  |
| Plant Pot Depth    | Inches | 3.5  |
| Plant Pot Diameter | Inches | 4    |

**Casing Material** 

Powder coated steel

| <br>Approved dealer |
|---------------------|
|                     |
|                     |
|                     |
|                     |
|                     |