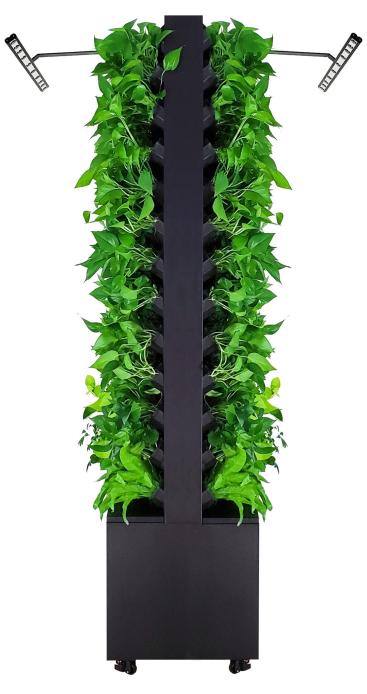

# Mobile Divider DUO

All-in-one greenwalls are the simplest and easiest way to bring beautiful plants and greenery into any environment. At home or at the office, there has never been an easier way to get a perfect, striking greenwall.

### **Instant Effect**

- No grow-in time reqired
- Holds 140 plants
- Keep plants in 4 inch grow pots
- No Transplanting required
- Plants (optional) sold seperately

## **Features**

- Integrated grow light
- Integrated catch tank
- Automatic pump and timer for full automation

### **Dimensions**

• 43" wide by 83" tall

https://content.growup.green/freedom-series

Info@Growup.Green

1.800.840.3609

Approved dealer