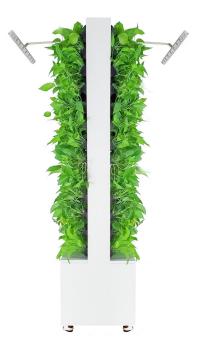

# Mobile Divider DUO

All-in-one greenwalls are the simplest and easiest way to bring beautiful plants and greenery into any environment. At home or at the office, there has never been an easier way to get a perfect, striking greenwall.







### **Instant Effect**

- No grow-in time reqired
- Holds 140 plants
- Keep plants in 4 inch grow pots
- No Transplanting required
- Plants (optional) sold seperately

# **Available Colors**

### Units available in:

- White
- Black





## **Features**

- Integrated grow light
- Integrated catch tank
- Automatic pump and timer for full automation

### **Dimensions**

• 43" wide by 83" tall



https://content.growup.green/freedom-series

Info@Growup.Green

1.800.840.3609

Approved dealer