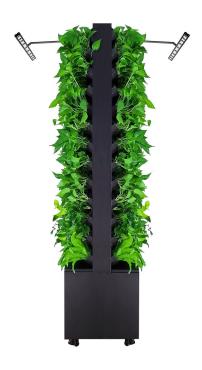

# Mobile Divider DUO

All-in-one greenwalls are the simplest and easiest way to bring beautiful plants and greenery into any environment. At home or at the office, there has never been an easier way to get a perfect, striking greenwall.







### **Instant Effect**

- No grow-in time reqired
- Holds 140 plants
- Keep plants in 4 inch grow pots
- No Transplanting required
- Plants (optional) sold seperately

# **Available Colors**

### Units available in:

- White
- Black





## **Features**

- Integrated grow light
- Integrated catch tank
- Automatic pump and timer for full automation

### **Dimensions**

• 43" wide by 83" tall



https://content.growup.green/freedom-series

Info@Growup.Green

1.800.840.3609

Approved dealer