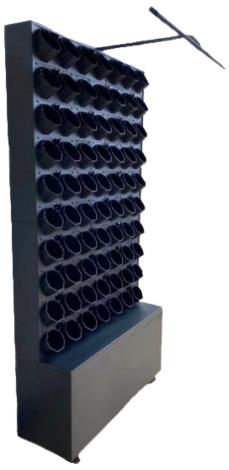

#### **Features**

- Integrated grow light
- Integrated catch tank
- Automated watering system
- Built-in trim

#### **Instant Effect**

- No grow-in time required
- Holds 70 4-inch plants
- No transplanting required
- Plants (optional) sold separately

#### **Dimensions**

• 43" wide by 83" tall

GrowUp Greenwalls www.growup.green 1.800.840.3609 info@growup.green