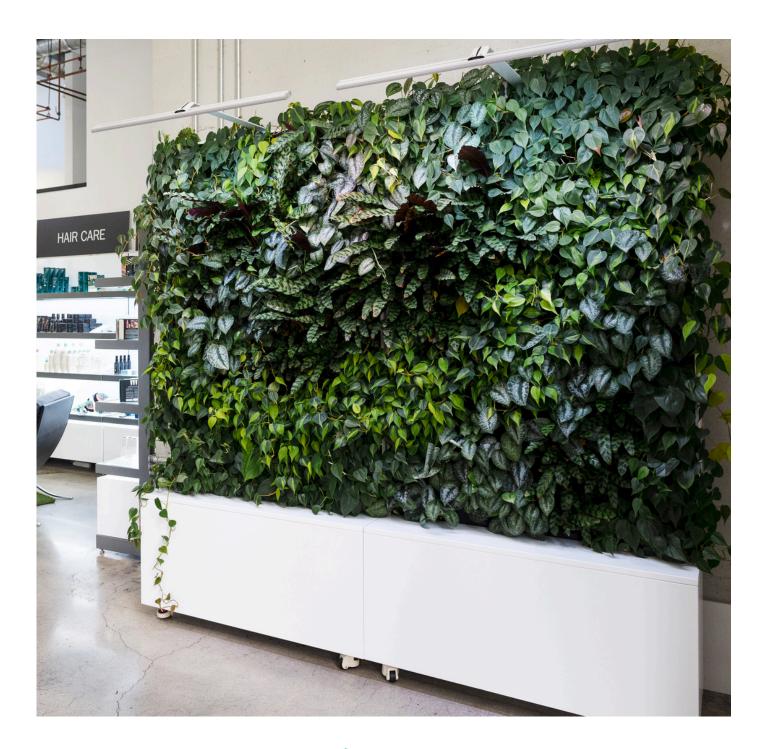

## Freestanding Divider

# Uno

Freestanding greenwalls are the fastest way to add instant greenery, no tools, no installation required. Just roll into place and enjoy a vibrant, eye-catching plant wall anywhere you need a touch of nature.

#### **Features**

- Integrated grow light
- Integrated catch tank
- Automated watering system
- Built-in trim

#### **Instant Effect**

- No grow-in time required
- Holds 70 4-inch plants
- No transplanting required
- Plants (optional) sold separately

#### **Dimensions**

• 43" wide by 83" tall

GrowUp Greenwalls www.growup.green 1.800.840.3609 info@growup.green