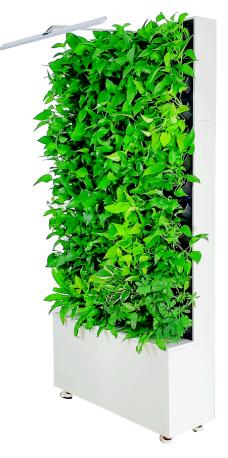

## Freestanding Divider

# Uno

Freestanding greenwalls are the fastest way to add instant greenery, no tools, no installation required. Just roll into place and enjoy a vibrant, eye-catching plant wall anywhere you need a touch of nature.

#### **Features**

- Integrated grow light
- Integrated catch tank
- Automated watering system
- Built-in trim

#### **Instant Effect**

- No grow-in time required
- Holds 70 4-inch plants
- No transplanting required
- Plants (optional) sold separately

### **Available Colors**

Units available in:

- White
- Black

#### **Dimensions**

• 43" wide by 83" tall

GrowUp Greenwalls www.growup.green 1.800.840.3609 info@growup.green