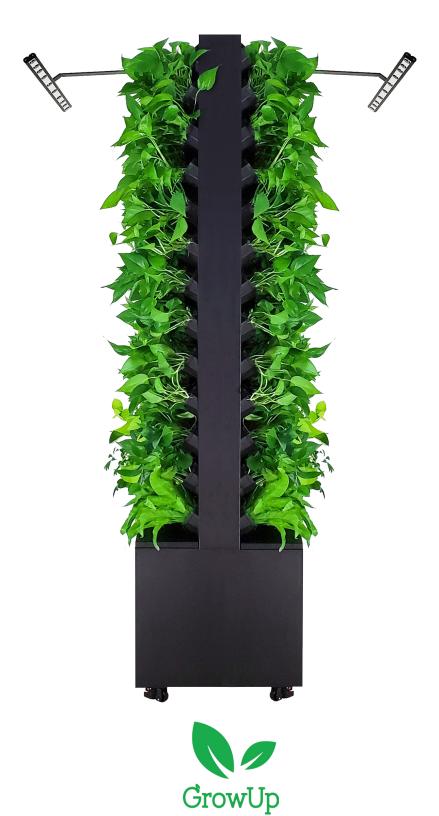

# Mobile Divider DUO

All-in-one greenwalls are the simplest and easiest way to bring beautiful plants and greenery into any environment. At home or at the office, there has never been an easier way to get a perfect, striking greenwall.

## Instant Effect

- No grow-in time reqired
- Holds 140 plants
- Keep plants in 4 inch grow pots
- No Transplanting required
- Plants (optional) sold seperately

#### Features

- Integrated grow light
- Integrated catch tank
- Automatic pump and timer for full automation

#### Dimensions

• 43" wide by 83" tall

Approved dealer