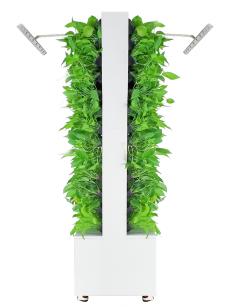

# Mobile Divider DUO

All-in-one greenwalls are the simplest and easiest way to bring beautiful plants and greenery into any environment. At home or at the office, there has never been an easier way to get a perfect, striking greenwall.





## Instant Effect

- No grow-in time reqired
- Holds 140 plants
- Keep plants in 4 inch grow pots
- No Transplanting required
- Plants (optional) sold seperately

### Available Colors

Units available in:

- Cream
- White
- Black





#### Features

- Integrated grow light
- Integrated catch tank
- Automatic pump and timer for full automation

#### Dimensions

• 43" wide by 83" tall



Approved dealer