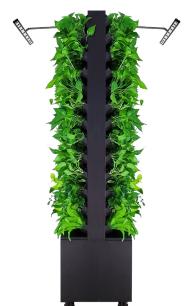

# Mobile Divider DUO

All-in-one greenwalls are the simplest and easiest way to bring beautiful plants and greenery into any environment. At home or at the office, there has never been an easier way to get a perfect, striking greenwall.

## Instant Effect

- No grow-in time reqired
- Holds 140 plants
- Keep plants in 4 inch grow pots
- No Transplanting required
- Plants (optional) sold seperately