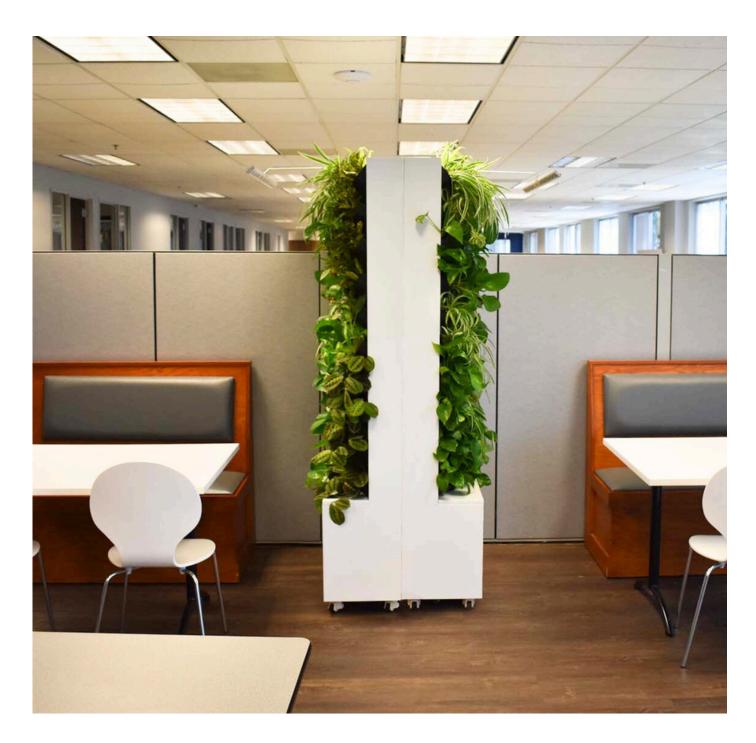

## Freestanding Divider

# Duo

Double-sided freestanding greenwalls are a flexible solution for dynamic spaces. Acting as natural space dividers, they add greenery while allowing you to reconfigure layouts easily, no construction, just instant impact.

### **Dimensions**

• 43" wide by 83" tall

GrowUp Greenwalls www.growup.green 1.800.840.3609 info@growup.green