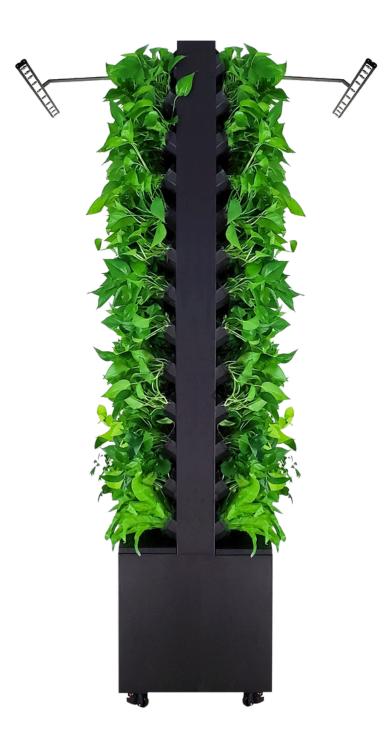

#### **Features**

- Integrated grow light
- Integrated catch tank
- Automated watering system
- Built-in trim

#### **Instant Effect**

- No grow-in time required
- Holds 70 4-inch plants
- No transplanting required
- Plants (optional) sold separately

### **Dimensions**

• 43" wide by 83" tall

GrowUp Greenwalls www.growup.green 1.800.840.3609 info@growup.green