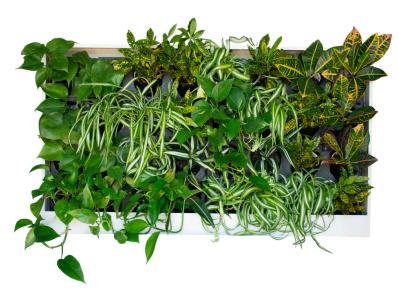

#### **Instant Effect**

- No grow-in time required
- Holds 32 4-inch plants
- No transplanting required
- Plants (optional) sold separately