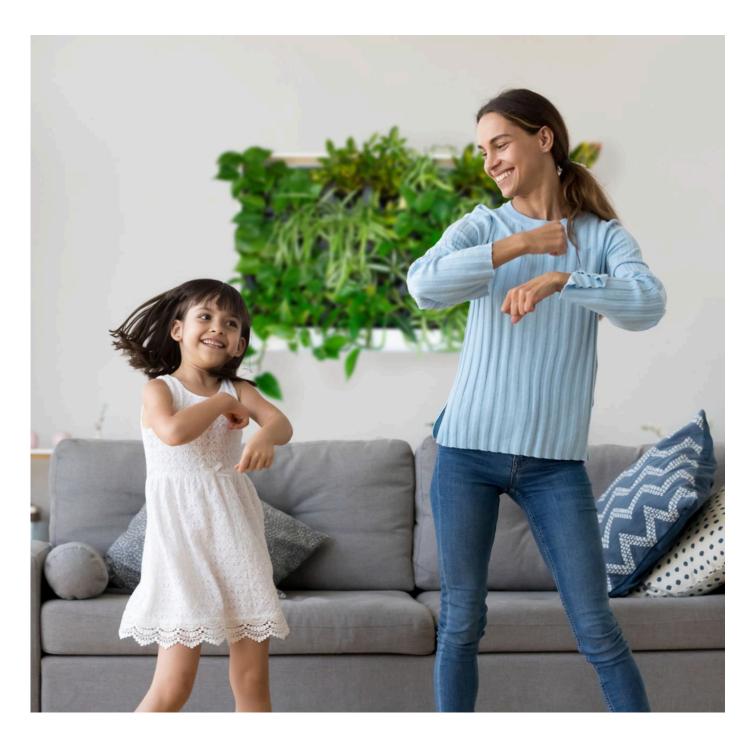

# Designer

All-in-one greenwalls are the simplest and easiest way to bring beautiful plants and greenery into any environment. At home or at the office, there has never been an easier way to get a perfect, striking greenwall.

## **Easy Installation**

- Unit hangs on French cleat
- Built-in trim
- No additional work required, just hang it up.