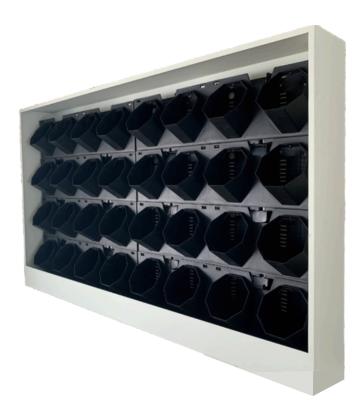

## **Easy Installation**

- Unit hangs on French cleat
- Built-in trim
- No additional work required, just hang it up.

#### **Instant Effect**

- No grow-in time required
- Holds 32 4-inch plants
- No transplanting required
- Plants (optional) sold separately

## **Dimensions**

• 47.6" wide by 27.4" tall by 5.6" deep

GrowUp Greenwalls www.growup.green 1.800.840.3609 info@growup.green