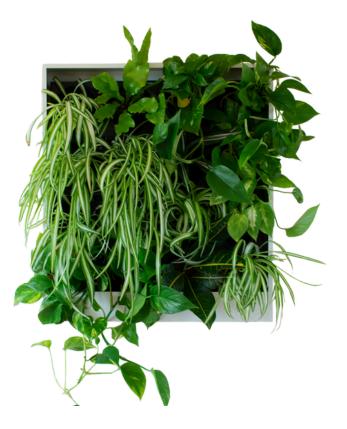

#### **Instant Effect**

- No grow-in time required
- Holds 16 4-inch plants
- No transplanting required
- Plants (optional) sold separately

### **Available Colors**

Units available in:

- White
- Black