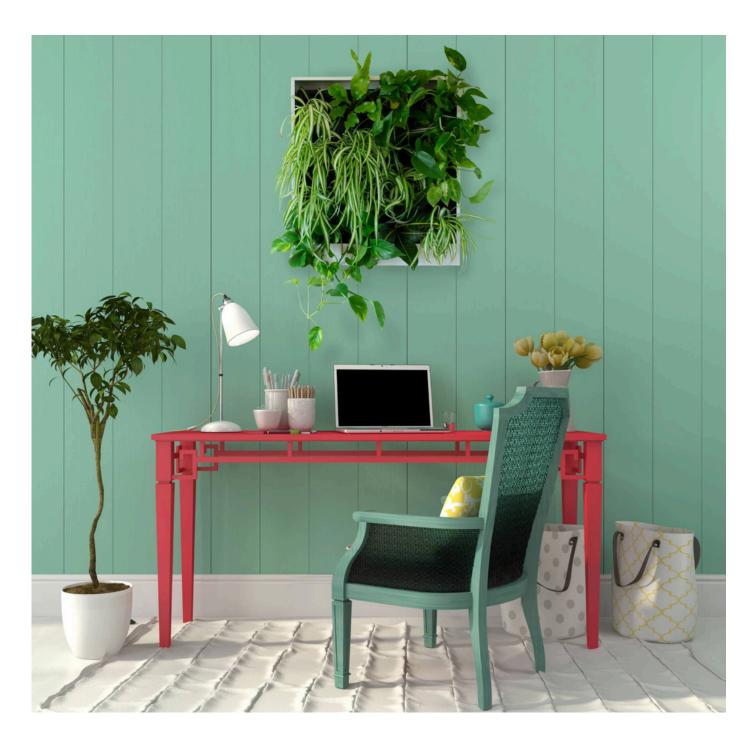

# Wall-Mounted

# **Anywhere**

All-in-one greenwalls offer the easiest and most streamlined way to bring lush greenery into any space. Whether at home or in the office, they make it effortless to enjoy a stunning, ready-toinstall plant wall with minimal hassle.

## **Easy Installation**

- Unit hangs on French cleat
- Built-in trim
- No additional work required, just hang it up.