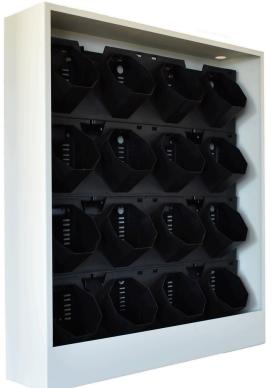

## **Easy Installation**

- Unit hangs on French cleat
- Built-in trim
- No additional work required, just hang it up.

#### **Instant Effect**

- No grow-in time required
- Holds 16 4-inch plants
- No transplanting required
- Plants (optional) sold separately