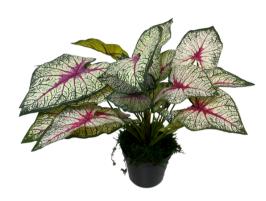

## **Faux Plant Selection**

**Eucalyptus Bush** 

Hoya Bush

White Caladium Bush

Mini Fittonia (Nerve Plant)

Begonia Leaf Bush

Pink Caladium Bush

Forest Fern Bush