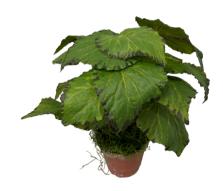

## **Faux Plant Selection**

**Eucalyptus Bush** 

Hoya Bush

White Caladium Bush

Mini Fittonia (Nerve Plant)

Begonia Leaf Bush

Pink Caladium Bush

Forest Fern Bush

Dracaena Bush

Pothos Bush

Monstera

Bird of Paradise

All plants are high quality silk products for the most realistic result. Specific plant varieties can be supplied upon request, if available.

**Contact Us** 