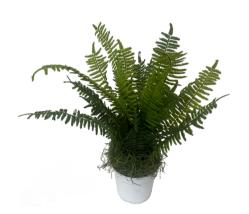

## **Faux Plant Selection**

**Eucalyptus Bush** 

Hoya Bush

White Caladium Bush

Mini Fittonia (Nerve Plant)

Begonia Leaf Bush

Pink Caladium Bush

Forest Fern Bush