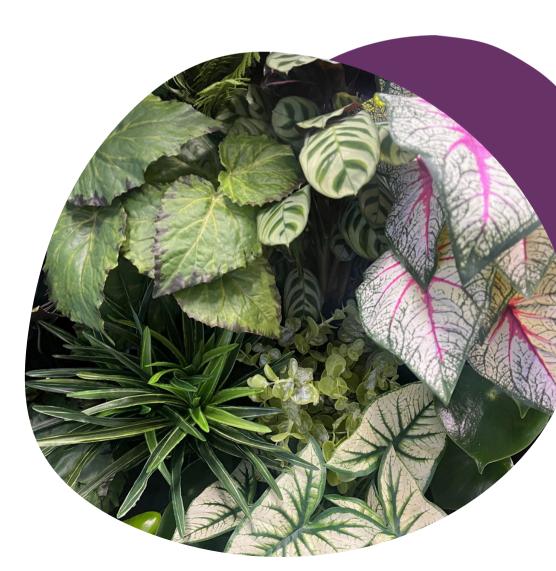

## **Faux Plant Selection**

**Eucalyptus Bush** 

Hoya Bush

White Caladium Bush

Mini Fittonia (Nerve Plant)

Begonia Leaf Bush

Pink Caladium Bush

Forest Fern Bush

Dracaena Bush

Pothos Bush

Monstera

Bird of Paradise

All plants are high quality silk products for the most realistic result. Specific plant varieties can be supplied upon request, if available.

**Contact Us** 