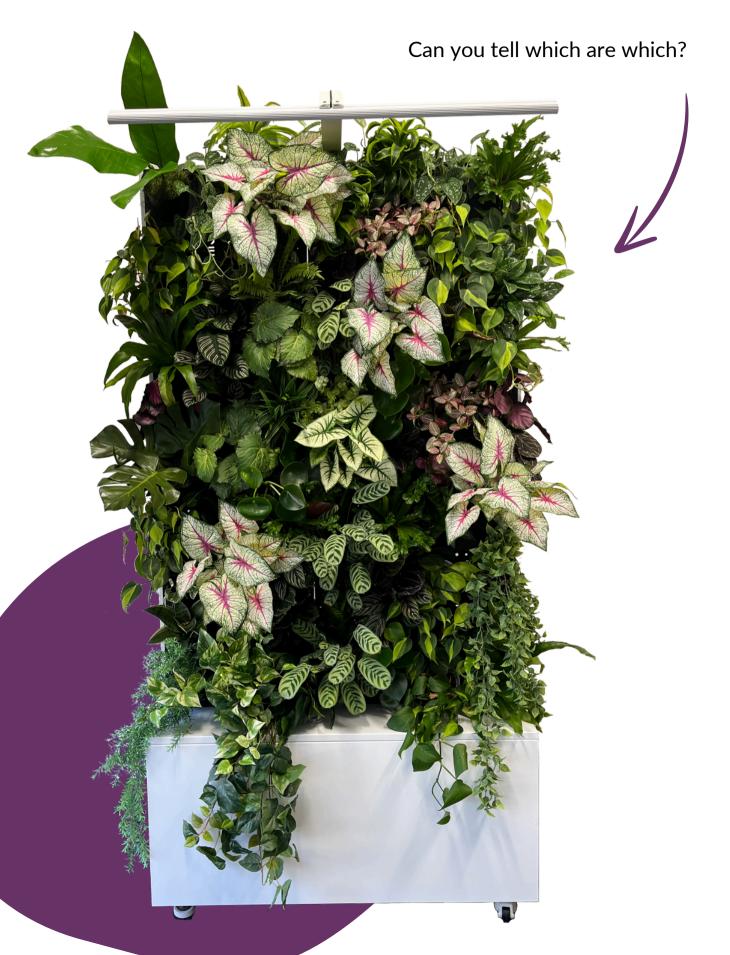

Would you believe us if we told you half of these plants are **faux**?

The UnReal Faux Plant System is an innovative new take on traditional faux plant walls. Our high-quality silk plants are market-leading foliage that rivals the real thing. Our system takes all the benefits of faux greenery and makes it fully customizable as if it were live.

## **Fully Customizable**

- 11 highly quality silk plant varieties (other plant species can be sourced upon request)
- Custom framing can be easily added to match the other finishes in the space
- Easily swap out plants to change design or theme for different seasons or events. Our clients love the ability to swap out a couple of their plants for poinsettias during the holidays!

## **Faux Plant Selection**

**Eucalyptus Bush** 

Hoya Bush

White Caladium Bush

Mini Fittonia (Nerve Plant)

Begonia Leaf Bush

Pink Caladium Bush

Forest Fern Bush

Dracaena Bush

Pothos Bush

Monstera

Bird of Paradise

All plants are high quality silk products for the most realistic result. Specific plant varieties can be supplied upon request, if available.

**Contact Us** 