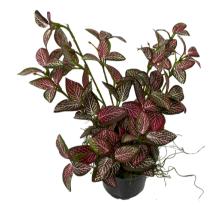

## **Faux Plant Selection**

**Eucalyptus Bush** 

Hoya Bush

White Caladium Bush

Mini Fittonia (Nerve Plant)

Begonia Leaf Bush

Pink Caladium Bush

Forest Fern Bush

Dracaena Bush

Pothos Bush

Monstera

Bird of Paradise

All plants are high quality silk products for the most realistic result. Specific plant varieties can be supplied upon request, if available.

**Contact Us** 