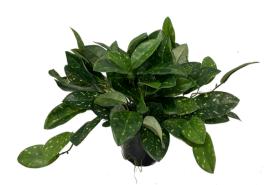

## **Faux Plant Selection**

**Eucalyptus Bush** 

Hoya Bush

White Caladium Bush

Mini Fittonia (Nerve Plant)

Begonia Leaf Bush

Pink Caladium Bush

Forest Fern Bush

Dracaena Bush

Pothos Bush

Monstera

Bird of Paradise

All plants are high quality silk products for the most realistic result. Specific plant varieties can be supplied upon request, if available.

**Contact Us** 