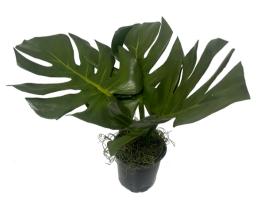

## **Faux Plant Selection**

**Eucalyptus Bush** 

Hoya Bush

White Caladium Bush

Mini Fittonia (Nerve Plant)

Begonia Leaf Bush

Pink Caladium Bush

Forest Fern Bush

Dracaena Bush

Pothos Bush

Monstera

Bird of Paradise

All plants are high quality silk products for the most realistic result. Specific plant varieties can be supplied upon request, if available.

**Contact Us** 