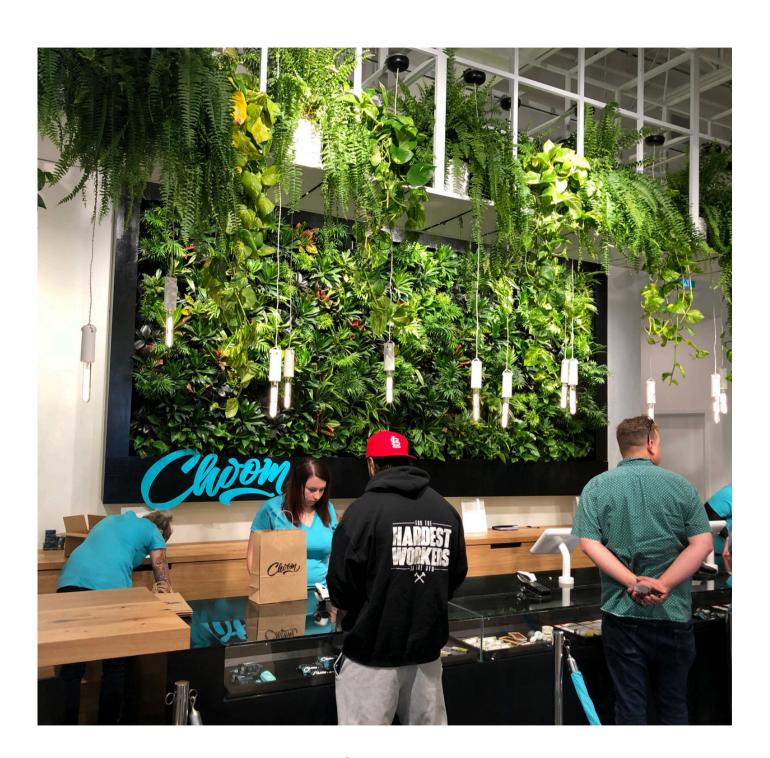

## Modular Faux Planters

The most luxurious and realistic custom faux wall on the market. 11 Plant varieties to choose from and more upon request. Achieve the beauty of a custom living wall without any maintenance.

Would you believe us if we told you half of these plants are **faux**?

The UnReal Faux Plant System is an innovative new take on traditional faux plant walls. Our high-quality silk plants are market-leading foliage that rivals the real thing. Our system takes all the benefits of faux greenery and makes it fully customizable as if it were live.