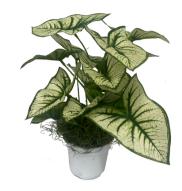

## **Faux Plant Selection**

**Eucalyptus Bush** 

Hoya Bush

White Caladium Bush

Mini Fittonia (Nerve Plant)

Begonia Leaf Bush

Pink Caladium Bush

Forest Fern Bush

Dracaena Bush

Pothos Bush

Monstera

Bird of Paradise

All plants are high quality silk products for the most realistic result. Specific plant varieties can be supplied upon request, if available.

**Contact Us** 