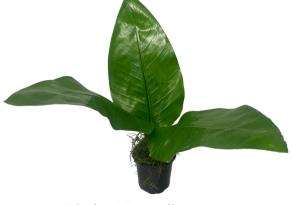

## **Faux Plant Selection**

**Eucalyptus Bush** 

Hoya Bush

White Caladium Bush

Mini Fittonia (Nerve Plant)

Begonia Leaf Bush

Pink Caladium Bush

Forest Fern Bush

Dracaena Bush

Pothos Bush

Monstera

Bird of Paradise

All plants are high quality silk products for the most realistic result. Specific plant varieties can be supplied upon request, if available.

**Contact Us** 